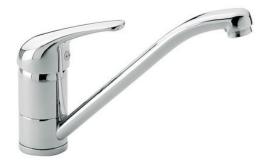

# Mixer Tap S1000 - RO

Mixer Taps

Code: 8443 002

#### **DETAILS**

| Mixer type            | Single lever mixer tap with rotating barrel. |
|-----------------------|----------------------------------------------|
| Material              | Brass                                        |
| Texture               | Chromed                                      |
| Rotating angle        | 360°                                         |
| Strenghtening plate   | ø50 mm                                       |
| Cartrigde             | With ceramic discs                           |
| Mixer hole            | ø35 mm                                       |
| Max worktop thickness | 40 mm                                        |