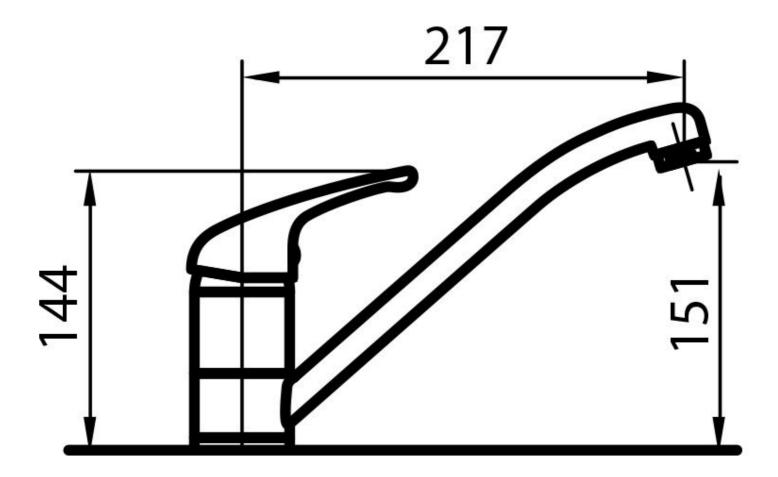

-----------|
| Material              | Brass                                        |
| Texture               | Chromed                                      |
| Rotating angle        | 360°                                         |
| Strenghtening plate   | ø50 mm                                       |
| Cartrigde             | With ceramic discs                           |
| Mixer hole            | ø35 mm                                       |
| Max worktop thickness | 40 mm                                        |

## **FEATURES**



Rotating angle All the taps have a wide angle of rotation. Some models even permit a full 360° rotation.

Strenghtening plate

Foster's mixer taps are equipped with the strenghtening plate that offers perfect stability on any sink.

## **TECHNICAL DATA**